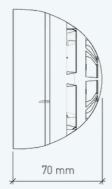

## **TECHNICAL SPECIFICATION**

| Operating frequency range     | 868 – 870 MHz  |
|-------------------------------|----------------|
| Max radiated power            | 14dBm (25mW)   |
| Dimensions                    | 110mm x 70mm   |
| Weight (without batteries)    | 155 g          |
| Batteries                     | 2x CR123A      |
| Operating Temperature         | -10°C to +55°C |
| Max humidity (non condensing) | 95% RH         |
| IP rating                     | 40             |