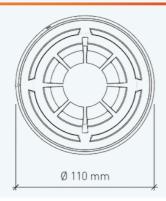

## **TECHNICAL SPECIFICATION**

| Operating frequency range     | 868 – 870 MHz  |
|-------------------------------|----------------|
| Max radiated power            | 14dBm (25mW)   |
| Dimensions                    | 110mm x 70mm   |
| Weight (without batteries)    | 155 g          |
| Batteries                     | 2x CR123A      |
| Operating Temperature         | -10°C to +55°C |
| Max humidity (non condensing) | 95% RH         |
| IP rating                     | 40             |