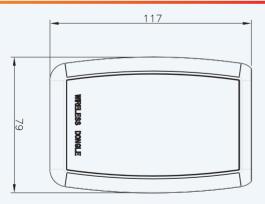

## **TECHNICAL SPECIFICATIONS**

| Operating frequency range  | e 868 – 870 MHz        |
|----------------------------|------------------------|
| Max radiated power         | 14dBm (25mW)           |
| Weight (without batteries) | 100 g                  |
| Batteries                  | 2x AA (1.5 V)          |
| Dimensions                 | 79 mm x 117 mm x 24 mm |
| Operating Temperature      | -10°C to +55°C         |
| Max humidity (non conden   | sing) 95% RH           |