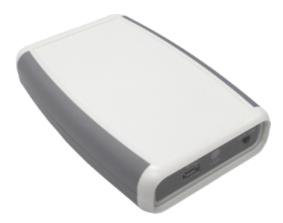

# DATASHEET HYFIRE TAURUS CONNECT DONGLE

TAU-DD-01

The dongle device allows the user to wirelessly connect the PC to the translator for system management purposes (commissioning, debugging and diagnostic).

The device is compact and easily portable, it fits the pocket. The device is powered by usb cable once connected to the pc or by the two onboard batteries.

#### **MAIN FEATURES**

- Bi-directional wireless communication to Taurus infrastructure
- Can be used with Taurus addressable and conventional translators
- Communication range up to 200 m in open air
- Utilises standard low-cost alkaline AA battery technology
- 5 years product warranty