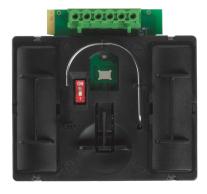

### **RELATED PRODUCT**

The Hyfire Taurus Wall Sounder Wireless Module (TAU-MWSO-01) is designed for use with the Taurus range of modular wall sounders and beacons.