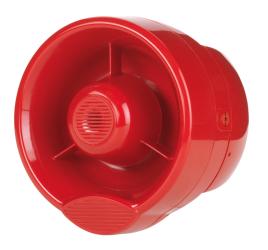

# HYFIRE TAURUS WALL SOUNDER WIRELESS MODULE + CONVENTIONAL WALL SOUNDER

TAU-MWSO-01 + HFC-WSR-03

The Taurus Wall Sounder combines the Hyfire Taurus Wall Sounder Module with the Conventional Wall Sounder (each sold separately). The Taurus Wall Sounder is a EN 54-3 (Type B) compliant acoustic device, equipped with 3 levels of volume adjustment and 32 recognised tones which can be set via the control equipment or locally at the sounder. The wireless wall sounder, once properly connected to a wireless system on a compatible loop, is fully controlled by the panel and benefits from an extensive range of intelligent control, test and monitoring functionality, including sounder synchronisation. Adaptive radio signal processing algorithms ensure the highest levels of life safety and reliability.

#### **KEY FEATURES**

- Bi-directional wireless communication
- 32 tones settings (primary and secondary for alert and evacuation), selectable via onboard dip switches
- High sound output capability
- On site adjustable volume settings
- Waterproof certified to IPX5
- 22 pairs of field channels
- Dual channel redundancy
- Long communication range (≅1 km in open air)
- 5 year expected battery life including weekly test
- Utilises standard low cost lithium battery technology
- Easy scan & link programming option
- 3rd party approval to EN54-3 (type B)
- 5 year product warranty