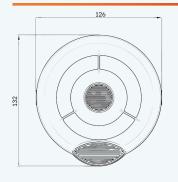

#### **TECHNICAL SPECIFICATION**

| Operating frequency range     | 868 – 870 MHz         |
|-------------------------------|-----------------------|
| Max radiated power            | 14dBm (25mW)          |
| Acoustic Frequency range      | 400-2900 Hz           |
| Maximum acoustic Output       | $100  dB(A) \pm 3$    |
| IP rating                     | X5                    |
| Primary & Secondary batteries | CR123A (3 V & 1.2 Ah) |
| Max humidity (non condensing) | 95% RH                |
| Operating Temperature         | -10°C to +55°C        |
| Weight                        | 350 g                 |
| Dimensions                    | 132 x 126 x 90 mm     |