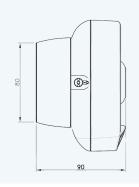

#### **TECHNICAL SPECIFICATION**

| Operating frequency range     | 868 – 870 MHz         |
|-------------------------------|-----------------------|
| Max radiated power            | 14dBm (25mW)          |
| Acoustic Frequency range      | 400-2900 Hz           |
| Maximum acoustic Output       | $100  dB(A) \pm 3$    |
| IP rating                     | X5                    |
| Primary & Secondary batteries | CR123A (3 V & 1.2 Ah) |
| Max humidity (non condensing) | 95% RH                |
| Operating Temperature         | -10°C to +55°C        |
| Weight                        | 350 g                 |
| Dimensions                    | 132 x 126 x 90 mm     |