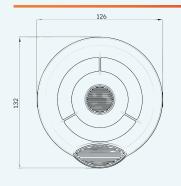

#### **TECHNICAL SPECIFICATION**

| Operating frequency range     | 868 – 870 MHz         |
|-------------------------------|-----------------------|
| Max radiated power            | 14dBm (25mW)          |
| Acoustic Frequency range      | 400-2900 Hz           |
| Maximum acoustic Output       | $100  dB(A) \pm 3$    |
| IP rating                     | 33 C                  |
| Primary & Secondary batteries | CR123A (3 V & 1.2 Ah) |
| Max humidity (non condensing) | 95% RH                |
| Operating Temperature         | -10°C to +55°C        |
| Weight                        | 350 g                 |
| Dimensions                    | 132 x 126 x 90 mm     |