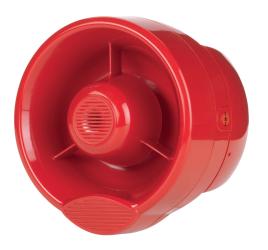

# HYFIRE TAURUS WALL SOUNDER **WIRELESS MODULE + CONVENTIONAL WALL SOUNDER**

TAU-MWSO-01 + HFC-WSR-03

The Taurus Wall Sounder combines the Hyfire Taurus Wall Sounder Module with the Conventional Wall Sounder (each sold separately). The Taurus Wall Sounder is a EN 54-3 (Type B) compliant acoustic device, equipped with 3 levels of volume adjustment and 32 recognised tones which can be set via the control equipment or locally at the sounder. The wireless wall sounder, once properly connected to a wireless system on a compatible loop, is fully controlled by the panel and benefits from an extensive range of intelligent control, test and monitoring functionality, including sounder synchronisation. Adaptive radio signal processing algorithms ensure the highest levels of life safety and reliability.