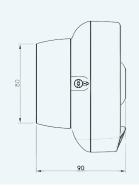

#### **TECHNICAL SPECIFICATION**

| Operating frequency range     | 868 – 870 MHz         |
|-------------------------------|-----------------------|
| Max radiated power            | 14dBm (25mW)          |
| Acoustic Frequency range      | 400-2900 Hz           |
| Maximum acoustic Output       | $100  dB(A) \pm 3$    |
| IP rating                     | 33 C                  |
| Primary & Secondary batteries | CR123A (3 V & 1.2 Ah) |
| Max humidity (non condensing) | 95% RH                |
| Operating Temperature         | -10°C to +55°C        |
| Weight                        | 350 g                 |
| Dimensions                    | 132 x 126 x 90 mm     |